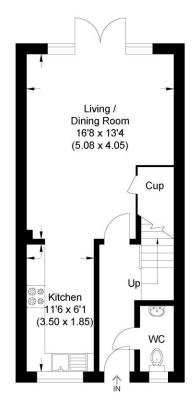

Approximate Gross Internal Area 70.71 sq m / 761.11 sq ft

Ground Floor

First Floor

Illustration for identification purposes only, measurements are approximate, not to scale.

Located to the south of Newbury and within a short walk of the town centre, shops and mainline rail station are a selection of brand new two bedroom homes by established developer Charles Church.

Contact us to discover how making one of these properties your home or valuable investment may well be easier than you imagine with part exchange and incentives options available.

The light accommodation consists of entrance hall, cloakroom, kitchen, open plan living/dining room, master bedroom, further second double bedroom and bathroom. Outside there is a rear garden with shed and driveway providing parking for two cars.