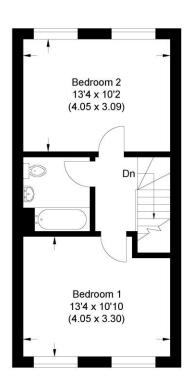

Approximate Gross Internal Area 70.71 sq m / 761.11 sq ft

Ground Floor

First Floor

Illustration for identification purposes only, measurements are approximate, not to scale.

Located to the south of Newbury and within a short walk of the town centre, shops and mainline rail station are a selection of brand new two bedroom homes by established developer Charles Church.

Contact us to discover how making one of these properties your home or valuable investment may well be easier than you imagine with part exchange and incentives options available.

The light accommodation consists of entrance hall, cloakroom, kitchen, open plan living/dining room, master bedroom, further second double bedroom and bathroom. Outside there is a rear garden with shed and driveway providing parking for two cars.